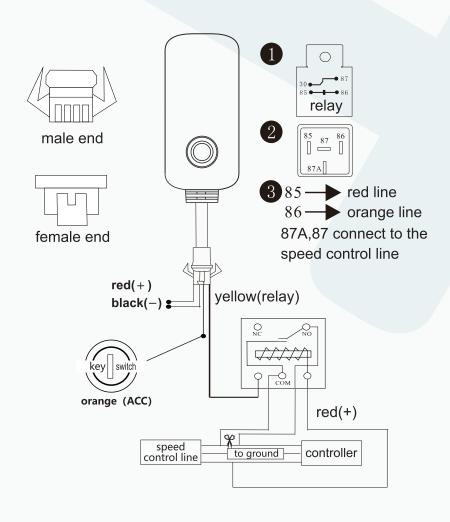

Cut off       | YES                                         |
| Microphone                    | NO                                          |
| ACC detection                 | YES                                         |
| Power status indication light | RED                                         |
| GPS light                     | BLUE                                        |
| GSM light                     | GREEN                                       |
| Built-In Battery              | YES                                         |
| Battery Capacity              | 55mA                                        |
| Data uploading port           | NO                                          |
| Function port                 | NO                                          |

## INSTALLATION