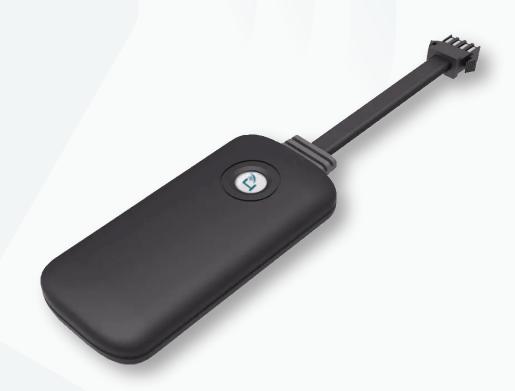

## **G4N20**

G19H is a waterproof real-time positioning device that can realize functions such as electronic fences, remote tracking, and one-key car lock. The terminal can meet the needs of scenarios related to car monitoring, online car-hailing, car rental, and cargo logistics transportation.