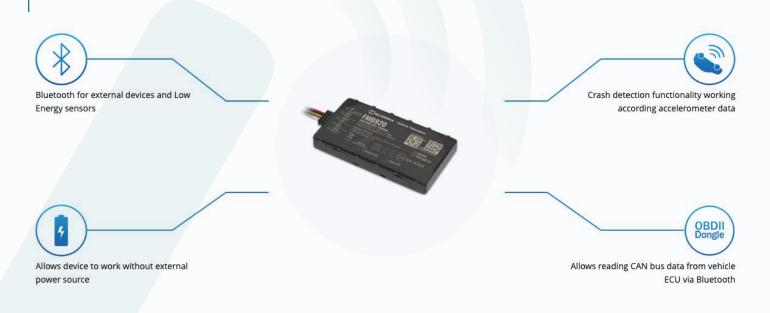

Teltonika FMB920 is compact and smart tracker with Bluetooth connectivity, internal High Gain GNSS and GSM antennas and integrated backup battery. FMB920 is designed for light vehicles tracking in applications like insurance telematics, rental cars, recovery of stolen cars, public safety services, delivery transport, taxi and much more. Inputs/outputs extend device usage scenarios. Digital input can be used for ignition, door or alarm button status monitoring. Vehicle remote immobilizing may be achieved using FMB920 digital output.

#### Bluetooth

| Specification         | 4.0 + LE                                                                                                          |
|-----------------------|-------------------------------------------------------------------------------------------------------------------|
| Supported peripherals | Temperature and Humidity sensor, Headset, OBDII dongle, Inateck Barcode Scanner,<br>Universal BLE sensors support |

## Power

| Input voltage range | 6 - 30 V DC with overvoltage protection |  |
|---------------------|-----------------------------------------|--|
| Back-up battery     | 170 mAh Li-Ion battery (0.63 Wh)        |  |