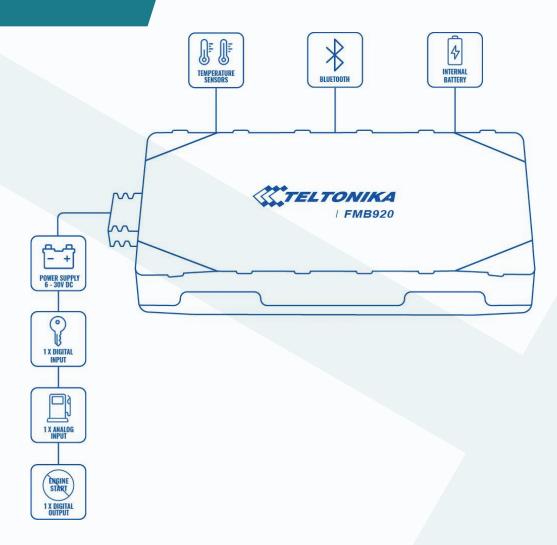

## Power

| Input voltage range | 6 - 30 V DC with overvoltage protection |  |
|---------------------|-----------------------------------------|--|
| Back-up battery     | 170 mAh Li-Ion battery (0.63 Wh)        |  |

#### Bluetooth

| Specification         | 4.0 + LE                                                                                                          |
|-----------------------|-------------------------------------------------------------------------------------------------------------------|
| Supported peripherals | Temperature and Humidity sensor, Headset, OBDII dongle, Inateck Barcode Scanner,<br>Universal BLE sensors support |

# **DATASHEET**

| ю | ٦t | Δ | rt | ъ | ~ |
|---|----|---|----|---|---|
|   |    | _ |    | ч | ~ |

| Digital Inputs   | 1                           |
|------------------|-----------------------------|
| Digital Outputs  | 1                           |
| Analog Inputs    | 1                           |
| GNSS antenna     | Internal High Gain          |
| Cellular antenna | Internal High Gain          |
| USB              | 2.0 Micro-USB               |
| LED indication   | 2 status LED lights         |
| SIM              | Micro-SIM                   |
| Memory           | 128MB internal flash memory |